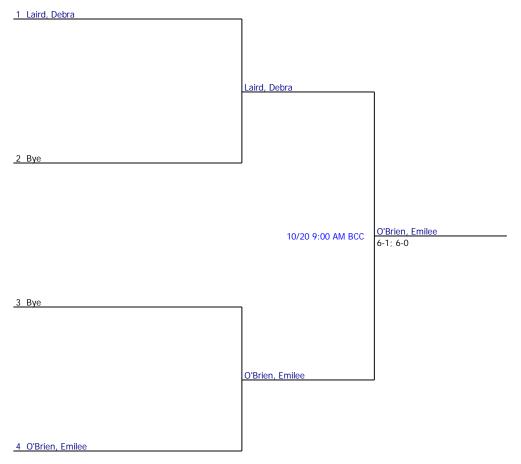

Halloween Tennis Bash 2013

Halloween Tennis Bash

Women's C singles

| Halloween Tennis Bash 2013 |                               | Seeded Players | Seeded Players |                       |    |  |
|----------------------------|-------------------------------|----------------|----------------|-----------------------|----|--|
| Halloween Tennis Bash      | Women's B singles             |                |                |                       |    |  |
| City/State: ,              | Section:                      |                |                |                       |    |  |
| Director: Jane Page        | Referee:                      |                |                |                       |    |  |
| Phone:                     | Date: 10/19/2013 - 10/20/2013 |                |                |                       |    |  |
|                            |                               |                |                | Winner: O'Brien, Emil | ee |  |

Semifinal Round

Final Round

| Halloween Tennis Bash 2                                |                   |                                | Seeded Players                 |
|--------------------------------------------------------|-------------------|--------------------------------|--------------------------------|
| Halloween Tennis Bash                                  |                   | 3 doubles                      |                                |
| City/State: ,                                          | Section           |                                |                                |
| Director: Jane Page                                    | Referee           |                                |                                |
| Phone:                                                 | Date: 1           | 0/19/2013 - 10/20/2013         |                                |
| Semifinal Round<br>1 Zielke, Rick<br>1 Zielke, Derrick |                   | Final Round                    |                                |
|                                                        | 10/20 9:00 AM BCC | Coomer J - Hale J<br>6-4; 6-2  |                                |
| 2 Coomer, Jim<br>2 Hale, John                          |                   |                                |                                |
|                                                        |                   | 10/20 11:30 AM BCC             | Keifer K - Weiss L<br>6-3; 6-3 |
| 3 Hockensmith, Tim<br>3 Hockensmith, Hoover            |                   | ]                              |                                |
|                                                        | 10/20 9:00 AM BCC | Keifer K - Weiss L<br>6-4; 6-3 |                                |
|                                                        |                   |                                |                                |